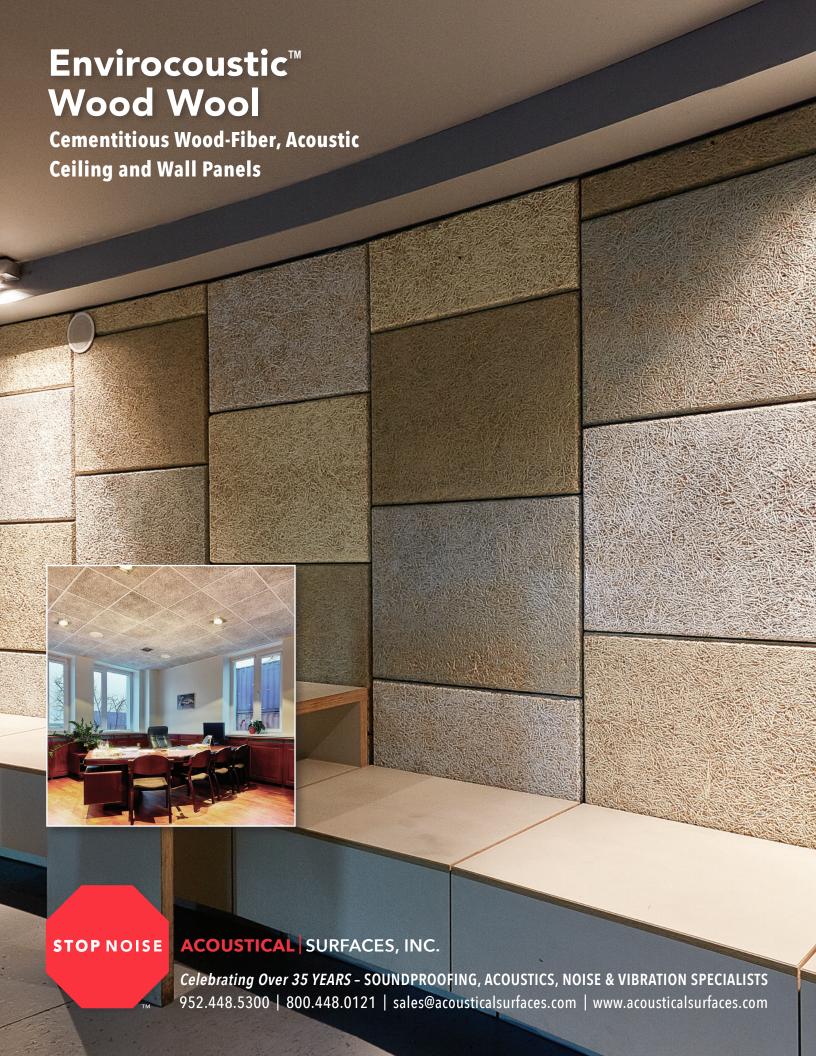

# **Envirocoustic**<sup>™</sup> **Wood Wool**

# **Cementitious Wood-Fiber, Acoustic Ceiling and Wall Panels**

Wood Wool is now a leader in the eco-friendly, highperformance, cost-effective acoustical-panel products category. Wood Wool (wood fiber) performs well by absorbing sound while thermally insulating; ecologically, it is simple to produce; and panels are available in many size and color variations that can be designed to fit nearly any décor.

These eco-friendly wood fiber panels not only liven up a room with design variety, but they also reduce echo and reverberation by sound absorption. Wood fiber panels can transform the aesthetics and acoustics of any interior space.

#### MOUNTING

Envirocoustic Wood Wool Wall Panels are to be mechanically fastened to an approved substrate.