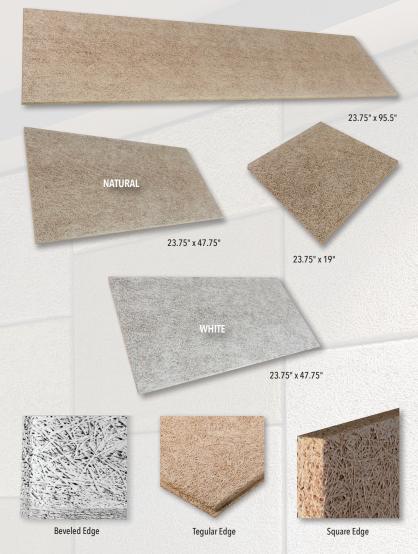

#### MATERIAL

Cementitious wood fiber consists of wood fibers, Portland cement and water. Wood fiber is a natural material and color variations are common.

| Envirocoustic Wood Wool Wall Panel Product Details |         |                           |                   |                              |  |  |
|----------------------------------------------------|---------|---------------------------|-------------------|------------------------------|--|--|
| Thickness                                          | Width   | Lengths                   | Edge Detail       | Factory Finish               |  |  |
| 1"                                                 | 23-3/4" | 23-3/4", 47-3/4", 95-1/2" | Beveled all edges | White, Natural, Custom Paint |  |  |
| 1-3/8"                                             | 23-3/4" | 23-3/4" 47-3/4", 95-1/2"  | Beveled all edges | White, Natural, Custom Paint |  |  |
| 2"                                                 | 24"     | 24", 48", 96"             | Beveled all edges | White, Natural, Custom Paint |  |  |